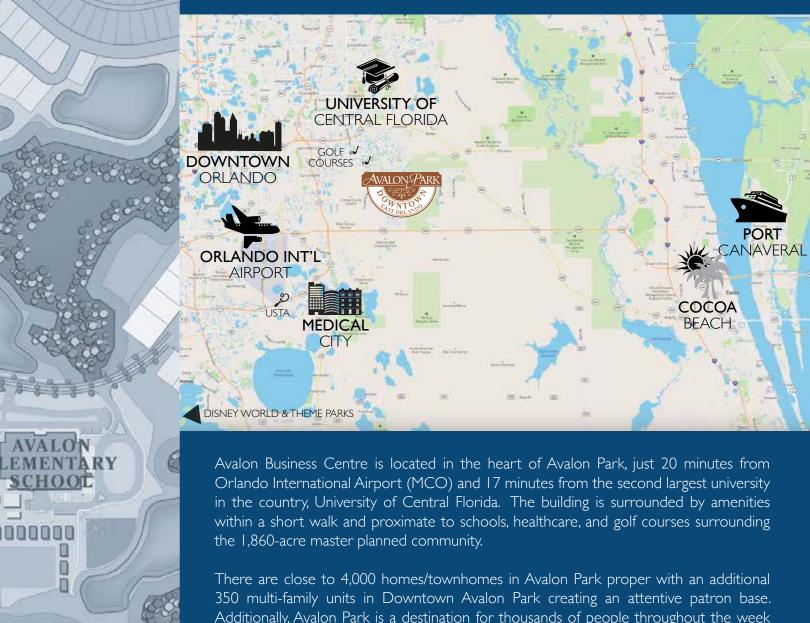

# LOCATION

### **ACCESSIBILITY**

20 minutes to Orlando International Airport

25 minutes to Medical City

5 minutes to University of Central Florida

24 minutes to Downtown Orlando

35 minutes to Port Canaveral

45 minutes to Cocoa Beach