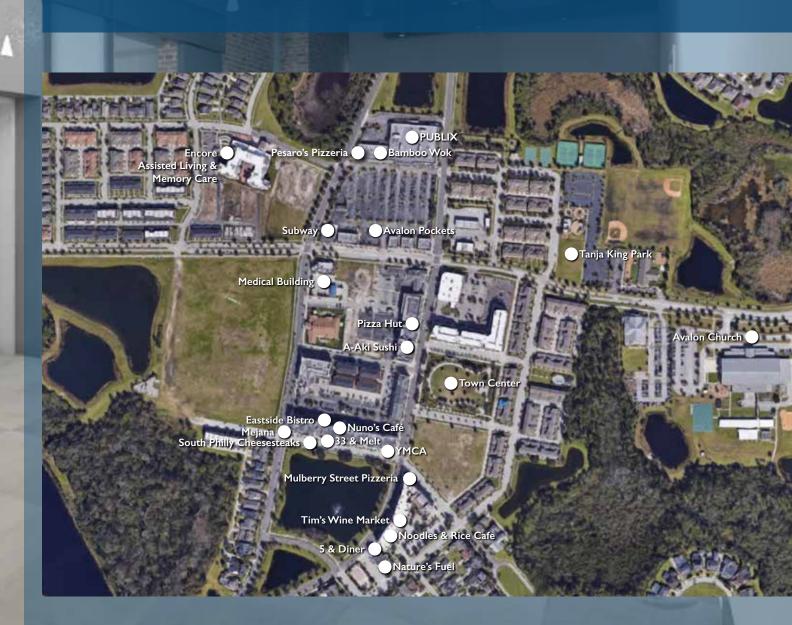

Providing great food options to its tenants and residents is a top priority to Avalon Park Group. Whether you prefer a crisp salad, or amazing pizza, its all just steps away. There are more than 16 restaurants within 1 mile with more to come, including Nuno's Café, 5 & Diner, and Eastside Bistro just to name a few.