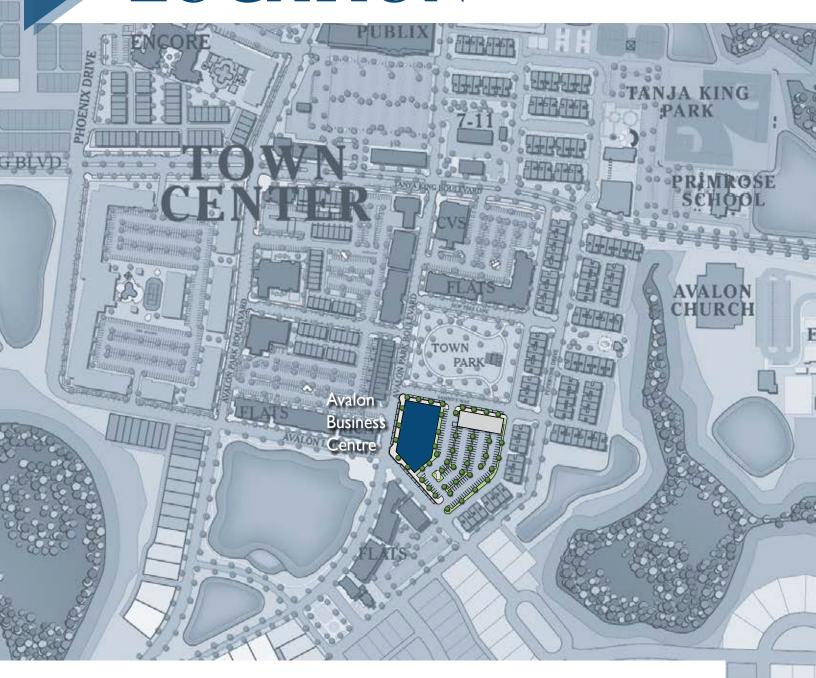

loved ones; while commuters can still readily access the area in times similar to other suburban Orlando office markets. New Urbanist designs create opportunities for business collisions right outside the office at one of the many great restaurants and community amenities within walking distance. Avalon Park's density also provides long term success for restaurants and retailers looking to establish new locations.

ABC has the ability to accommodate a wide variety of users seeking this quality of life and target audience for their employees. Spaces as small as 500 RSF up to 34,097 RSF are available for office tenants and spaces 2,000 - 8,627 RSF are available for restaurant and retailers on the first floor.

#### FOR LEASING INFORMATION:

Info@AvalonParkGroup.com 407.658.6565

# LOCATION



## DEMOGRAPHIC INFO

|               | I MILE   | 3 MILE   | 5 MILE   |
|---------------|----------|----------|----------|
| POPULATION    | 13,301   | 40,010   | 103,297  |
| HOUSING UNITS | 1,304    | 3,841    | 14,850   |
| MEDIAN INCOME | \$85,393 | \$81,484 | \$62,752 |



Additionally, Avalon Park is a destination for thousands of people throughout the week seeking quality shopping and dining options along with great community events like the community Fourth of July celebration and its popular Oktoberfest.

### **ACCESSIBILITY**

20 minutes to Orlando International Airport

25 minutes to Medical City

5 minutes to University of Central Florida

24 minutes to Downtown Orlando

35 minutes to Port Canaveral

45 minutes to Cocoa Beach



# **COMMUNITY AMENITIES**

Avalon Business Cent