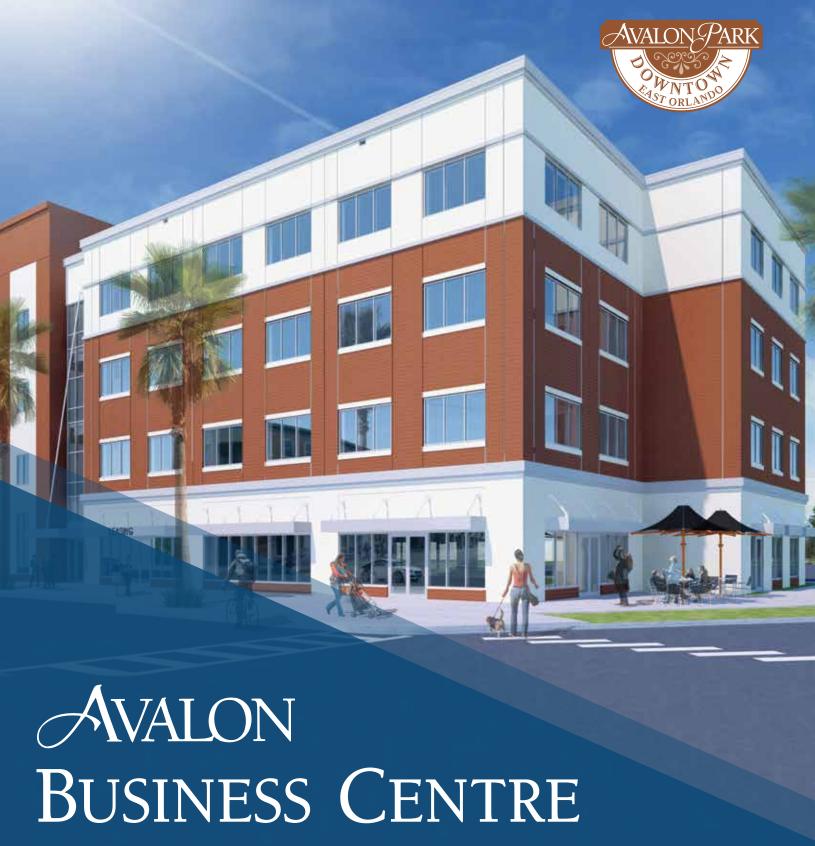

**EXPECTED DELIVERY SPRING 2020** 

CLASS A+ OFFICE FOR LEASE 589 - 34,097± RSF AVAILABLE

# "Where Business, and Community Meet"

Avalon Business Centre (ABC) is Avalon Park Group's (APG) premier office/retail development for East Orlando. ABC, like APG's previous office developments, is designed with one principle focus; integration.

ABC has the ability to accommodate a wide variety of users seeking this quality of life and target audience for their employees. Spaces as small as 500 RSF up to 34,097 RSF are available for office tenants and spaces 2,000 - 8,627 RSF are available for restaurant and retailers on the first floor.