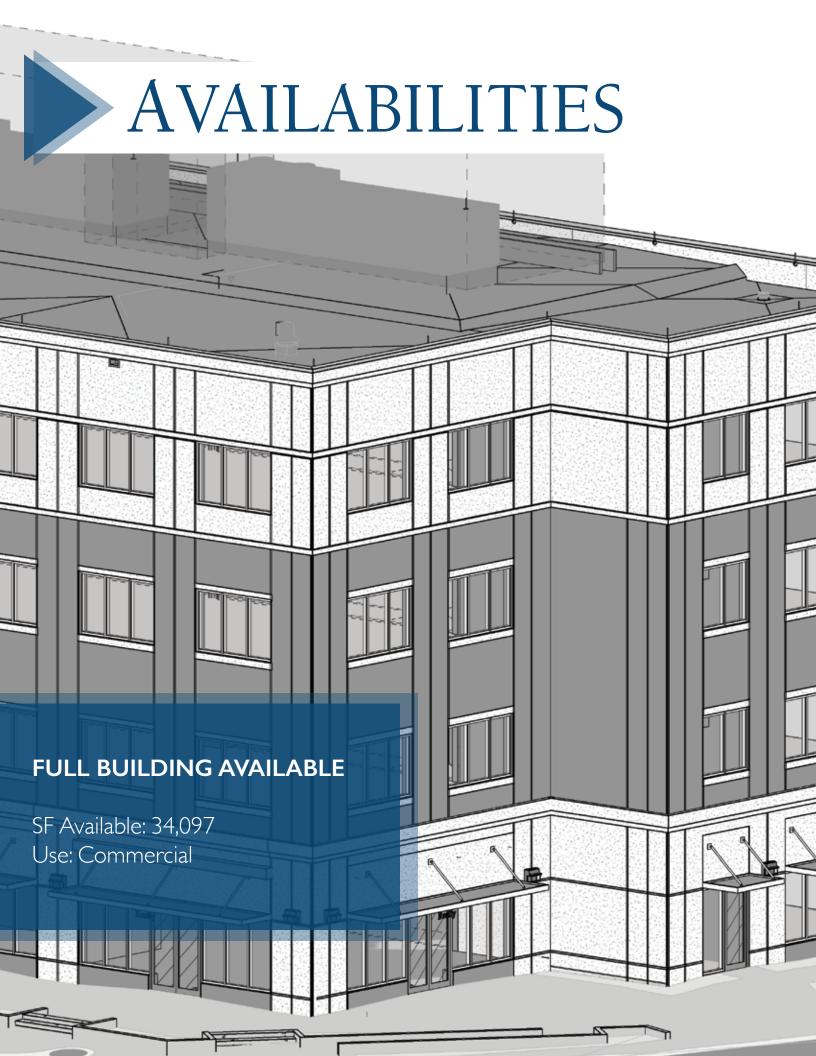

**EXPECTED DELIVERY SPRING 2020** 

CLASS A+ OFFICE FOR LEASE 589 - 34,097± RSF AVAILABLE

ABC has the ability to accommodate a wide variety of users seeking this quality of life and target audience for their employees. Spaces as small as 500 RSF up to 34,097 RSF are available for office tenants and spaces 2,000 - 8,627 RSF are available for restaurant and retailers on the first floor.

### FIRST FLOOR

NNN

• SF AVAILABLE: 500 RSF-34,097 RSF office tenants and 2,000-8,627 RSF for restaurant and retailers

• USE: RETAIL OR OFFICE

3680 Avalon Park Blvd. East, Ste. 300, Orlando, FL 32828 AVALONPARKGROUP.COM 407.658.6565