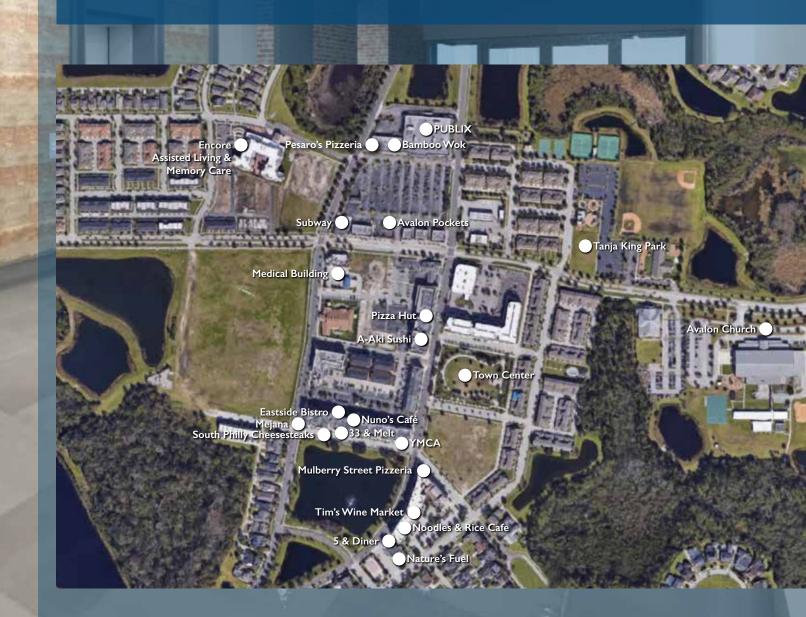

### COMMUNITY AMENITIES

Avalon Business Centre is more than just a place to work, it is a place where people engage, focus on family, and enjoy a unique work setting .There are abundant amenities within a close proximity geared around food, wellness, fun, and rewards.

Providing great food options to its tenants and residents is a top priority to Avalon Park Group. Whether you prefer a crisp salad, or amazing pizza, its all just steps away. There are more than 16 restaurants within 1 mile with more to come, including Nuno's Café, 5 & Diner, and Eastside Bistro just to name a few.