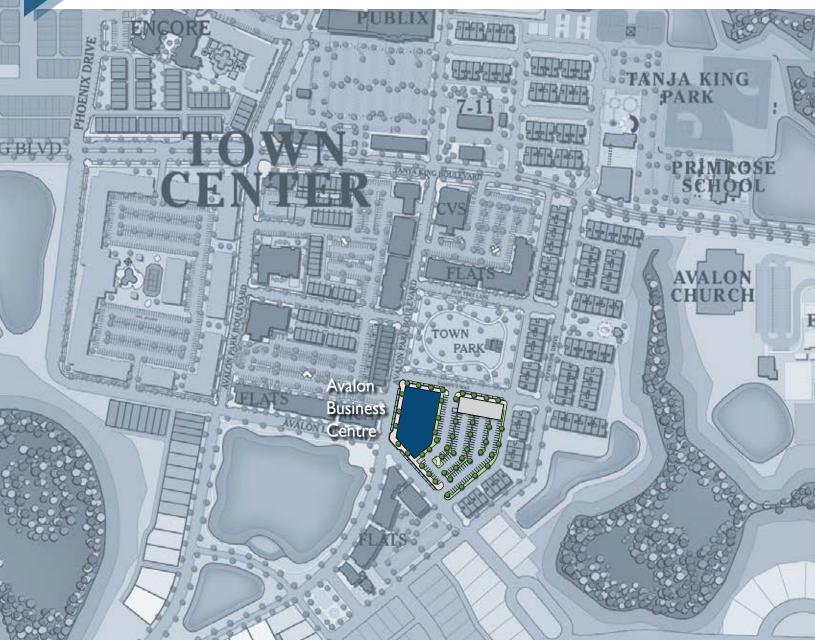

## LOCATION

Avalon Business Centre is located in the heart of Avalon Park, just 20 minutes from Orlando International Airport (MCO) and 17 minutes from the second largest university in the country, University of Central Florida. The building is surrounded by amenities within a short walk and proximate to schools, healthcare, and golf courses surrounding the 1,860-acre master planned community.