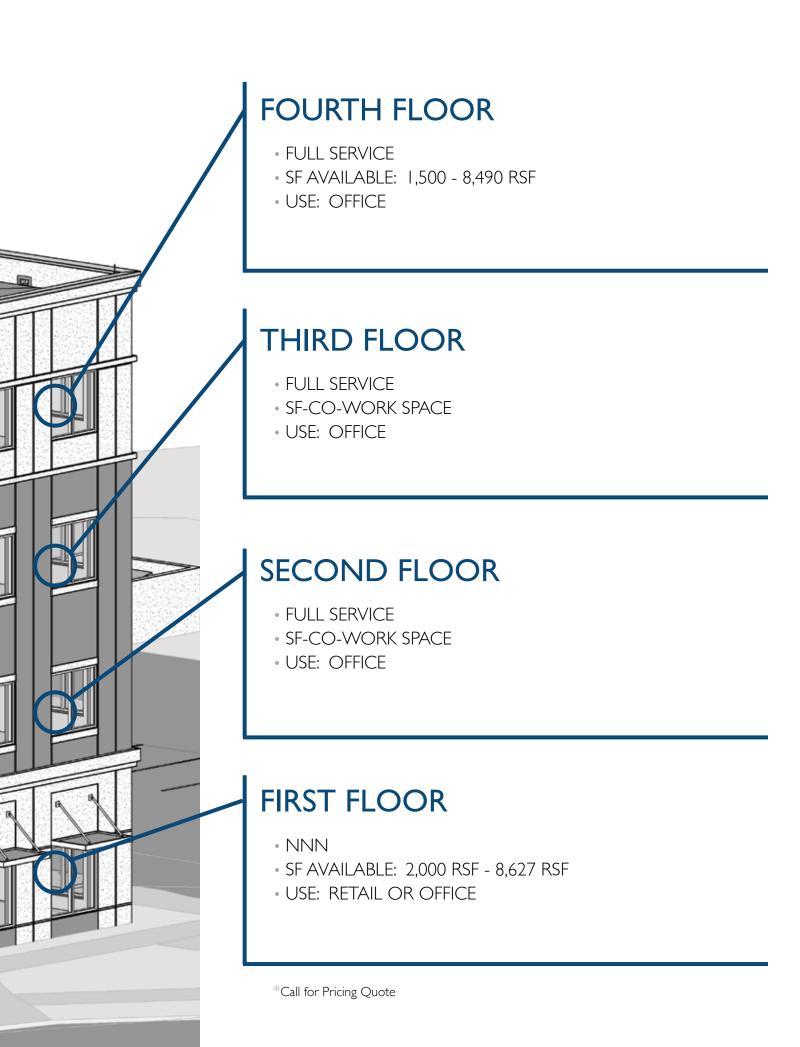

ABC has the ability to accommodate a wide variety of users seeking this quality of life and target audience for their employees. Spaces as small as 500 RSF up to 34,097 RSF are available for office tenants and spaces 2,000 - 8,627 RSF are available for restaurant and retailers on the first floor.

#### FULL BUILDING AVAILABLE

SF Available: 34,097 Use: Commercial

3680 Avalon Park Blvd. East, Ste. 300, Orlando, FL 32828 AVALONPARKGROUP.COM 407.658.6565

A Vision for Healthy Community. The Knowledge to See it Through.