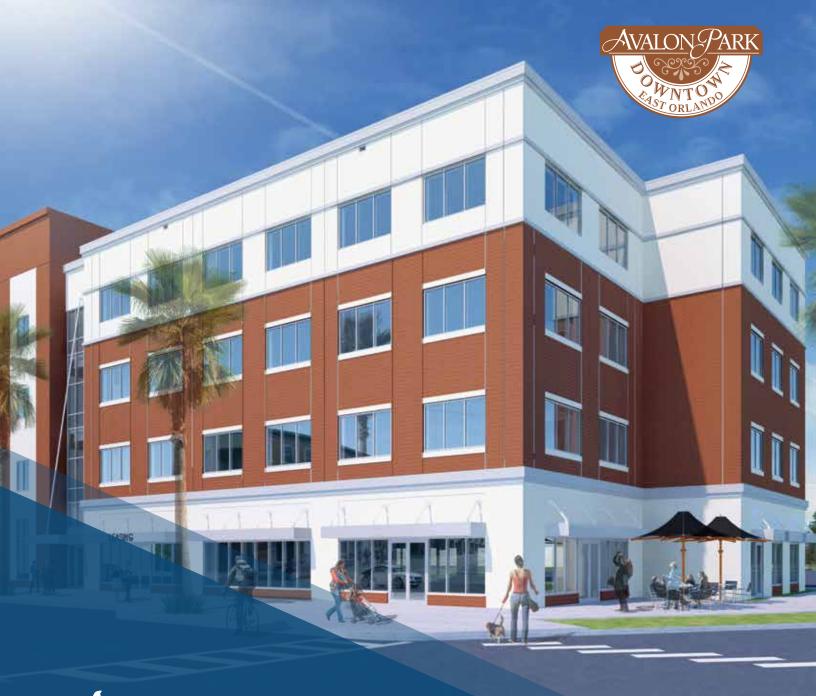

# AVALON BUSINESS CENTRE

**EXPECTED DELIVERY SPRING 2020** 

CLASS A+ OFFICE FOR LEASE 589 - 34,097 ± RSF AVAILABLE

"Where Gusiness and Community Meet"

Avalon Business Centre (ABC) is Avalon Park Group's (APG) premier office/retail development for East Orlando. ABC, like APG's previous office developments, is designed with one principle focus; integration.

ABC has the ability to accommodate a wide variety of users seeking this quality of life and target audience for their employees. Spaces as small as 500 RSF up to 34,097 RSF are available for office tenants and spaces 2,000 - 8,627 RSF are available for restaurant and retailers on the first floor.