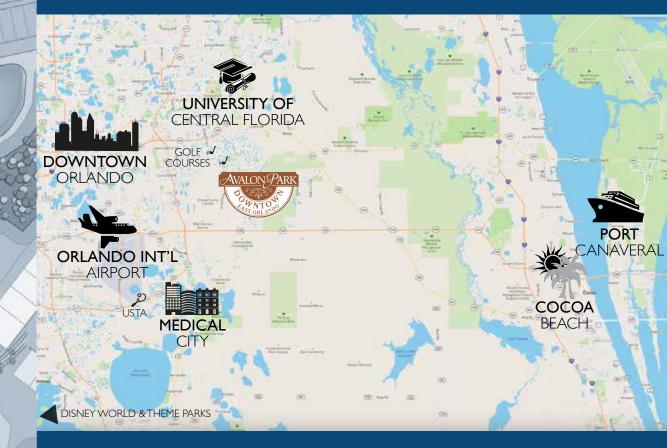

Avalon Business Centre is located in the heart of Avalon Park, just 20 minutes from Orlando International Airport (MCO) and 17 minutes from the second largest university in the country, University of Central Florida. The building is surrounded by amenities within a short walk and proximate to schools, healthcare, and golf courses surrounding the 1,860-acre master planned community.

#### ACCESSIBILITY

20 minutes to Orlando International Airport
25 minutes to Medical City
15 minutes to University of Central Florida
24 minutes to Downtown Orlando
35 minutes to Port Canaveral
45 minutes to Cocoa Beach